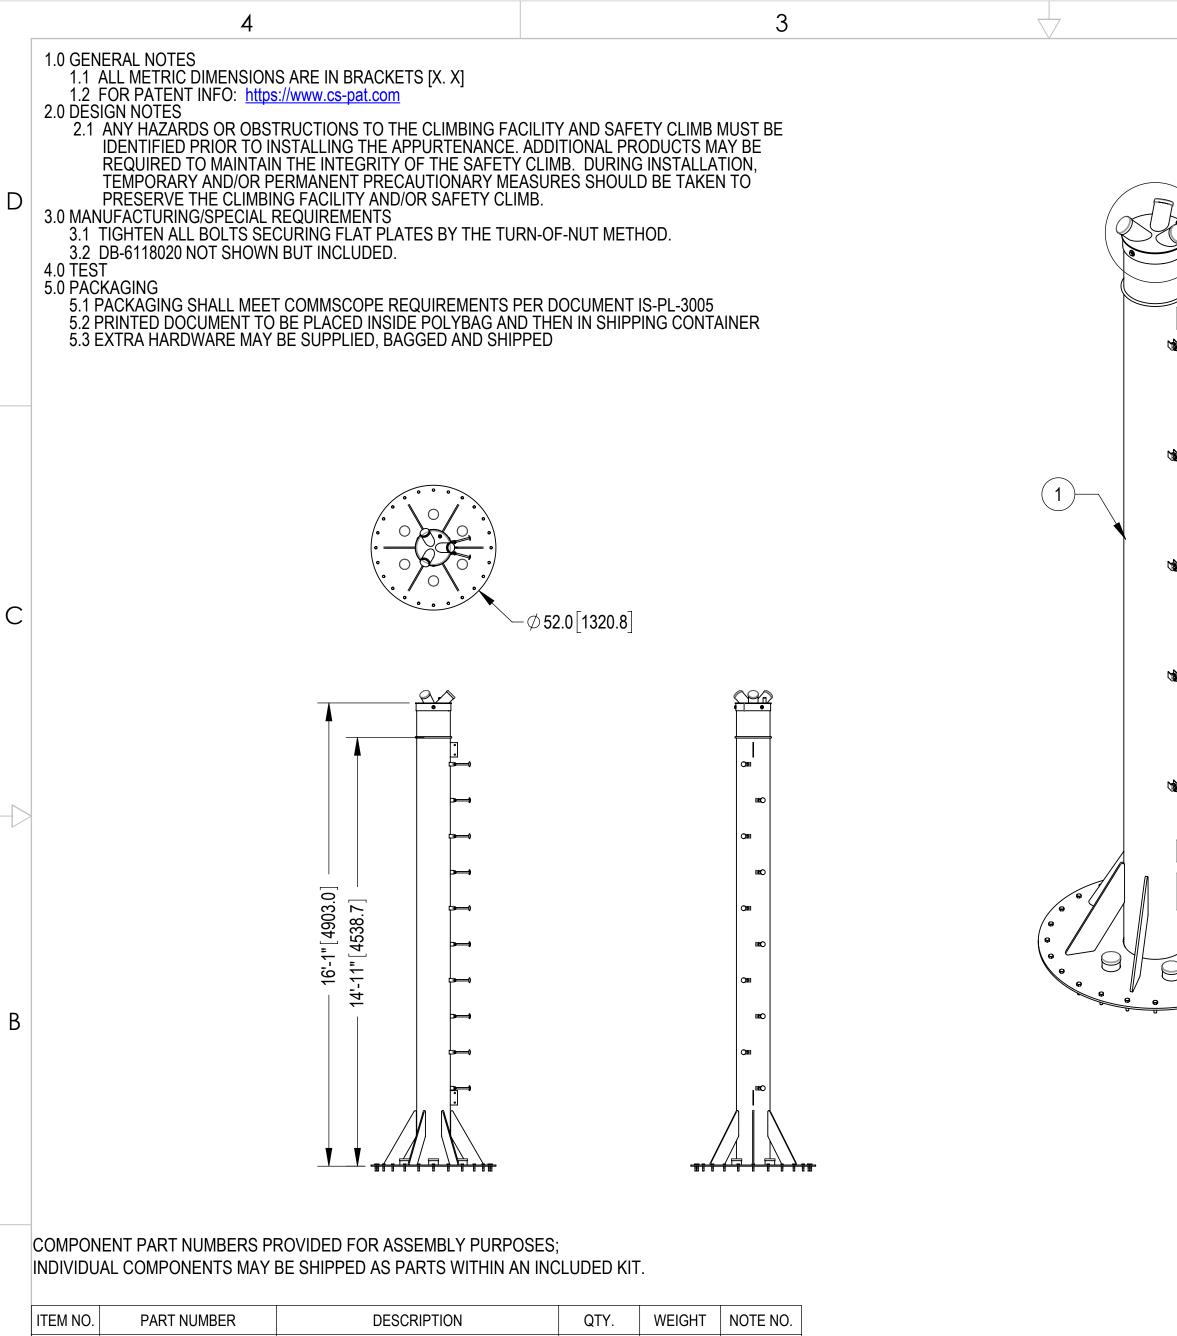

|   | ITEM NO. | PART NUMBER | DESCRIPTION                        | QTY. | WEIGHT      | NOTE NO. |
|---|----------|-------------|------------------------------------|------|-------------|----------|
|   | 1        | WTMMP01     | MONOPOLE WELDMENT                  | 1    | 1402.31 LBS |          |
|   | 2        | WTMMP22     | 3 PORT COVER                       | 1    | 26.15 LBS   |          |
| A | 3        | DB-6118020  | DBI/SALA SAFETY CLIMB KIT          | 1    |             | 3.2      |
|   | 4        | WTSPM.38    | 1" TAPERED PLUG 1" EXTERNAL THREAD | 1    | 0.20 LBS    |          |
|   | 5        | GB-0524A    | 5/8" X 2-1/2" GALV BOLT KIT (A325) | 24   | 0.30 LBS    |          |
|   | 6        | GB-04145    | 1/2" X 1-1/2" GALV BOLT KIT        | 3    | 0.13 LBS    |          |
|   | 7        | GWF-04      | 1/2" GALV FLAT WASHER              | 3    | 0.04 LBS    |          |
|   | 8        | CAP-4       | FOUR INCH SNAP-IN ENTRY PORT CAP   | 9    | 0.00 LBS    |          |
|   | 9        | MT750       | STEP BOLT                          | 10   | 1.14 LBS    |          |
|   |          |             |                                    |      |             |          |