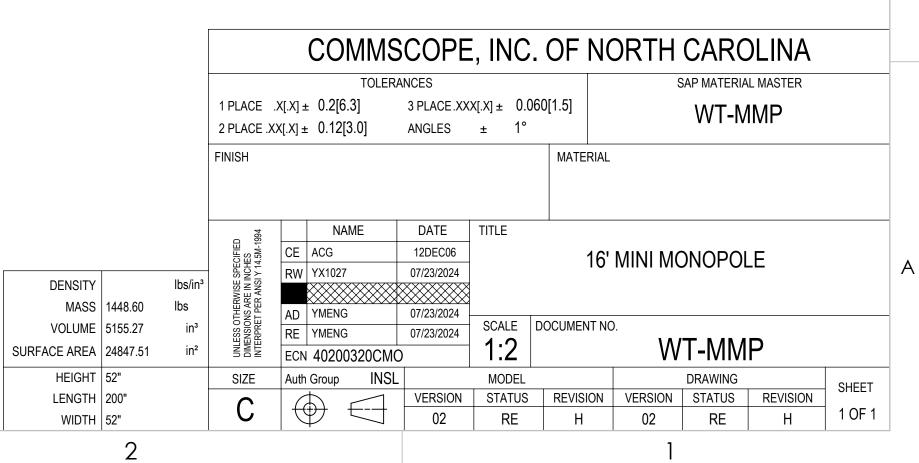

C) 2023 CommScope, Inc. Confidential

4

3

| REVISIONS |                      |                                                       |                   |                       |  |  |  |  |
|-----------|----------------------|-------------------------------------------------------|-------------------|-----------------------|--|--|--|--|
| REV.      |                      | DESCRIPTION                                           | DATE              | APPROVED              |  |  |  |  |
| Е         | UPDATE W<br>WTMMP.02 | TMMP.01, ADD FLAT WASHERS & REPLACE                   | ACG<br>05DEC08    |                       |  |  |  |  |
| F         | EPCAP4.01            | WAS EPCAP4B.01                                        | DRR<br>01MAR11    |                       |  |  |  |  |
| G         |                      | DRAWING FORMAT/ UPDATED NOTES; CAP-4<br>AS EPCAP4.01; | HDAI<br>30AUG23   | BA1025<br>40177316CMO |  |  |  |  |
| Н         | MT750 WA             | S MT75001; DB-6118020 WAS WTMMP19                     | YX1027<br>17JUL24 | BA1025<br>40200320CMO |  |  |  |  |