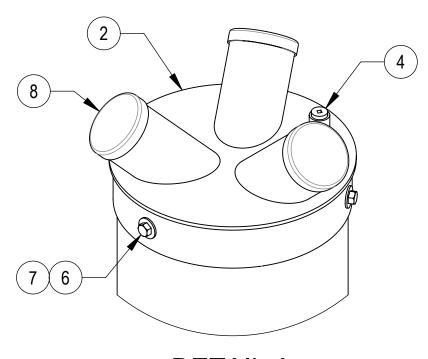

|   | ITEM NO. | PART NUMBER | DESCRIPTION                        | QTY. | WEIGHT      | NOTE NO. |
|---|----------|-------------|------------------------------------|------|-------------|----------|
|   | 1        | WTMMP01     | MONOPOLE WELDMENT                  | 1    | 1402.31 LBS |          |
|   | 2        | WTMMP22     | 3 PORT COVER                       | 1    | 26.15 LBS   |          |
| A | 3        | DB-6118020  | DBI/SALA SAFETY CLIMB KIT          | 1    |             | 3.2      |
|   | 4        | WTSPM.38    | 1" TAPERED PLUG 1" EXTERNAL THREAD | 1    | 0.20 LBS    |          |
|   | 5        | GB-0524A    | 5/8" X 2-1/2" GALV BOLT KIT (A325) | 24   | 0.30 LBS    |          |
|   | 6        | GB-04145    | 1/2" X 1-1/2" GALV BOLT KIT        | 3    | 0.13 LBS    |          |
|   | 7        | GWF-04      | 1/2" GALV FLAT WASHER              | 3    | 0.04 LBS    |          |
|   | 8        | CAP-4       | FOUR INCH SNAP-IN ENTRY PORT CAP   | 9    | 0.00 LBS    |          |
|   | 9        | MT750       | STEP BOLT                          | 10   | 1.14 LBS    |          |
|   |          |             |                                    |      |             |          |