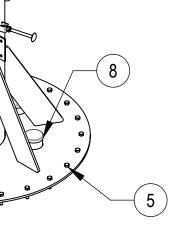

|   | ITEM NO. | PART NUMBER | DESCRIPTION                        | QTY. | WEIGHT      | NOTE NO. |
|---|----------|-------------|------------------------------------|------|-------------|----------|
|   | 1        | WTMMP01     | MONOPOLE WELDMENT                  | 1    | 1402.31 LBS |          |
|   | 2        | WTMMP22     | 3 PORT COVER                       | 1    | 26.15 LBS   |          |
| A | 3        | DB-6118020  | DBI/SALA SAFETY CLIMB KIT          | 1    |             | 3.2      |
|   | 4        | WTSPM.38    | 1" TAPERED PLUG 1" EXTERNAL THREAD | 1    | 0.20 LBS    |          |
|   | 5        | GB-0524A    | 5/8" X 2-1/2" GALV BOLT KIT (A325) | 24   | 0.30 LBS    |          |
|   | 6        | GB-04145    | 1/2" X 1-1/2" GALV BOLT KIT        | 3    | 0.13 LBS    |          |
|   | 7        | GWF-04      | 1/2" GALV FLAT WASHER              | 3    | 0.04 LBS    |          |
|   | 8        | CAP-4       | FOUR INCH SNAP-IN ENTRY PORT CAP   | 9    | 0.00 LBS    |          |
|   | 9        | MT750       | STEP BOLT                          | 10   | 1.14 LBS    |          |
|   |          |             |                                    |      |             |          |

1

DETAIL A SCALE 11 : 64

2

A

В

С

D