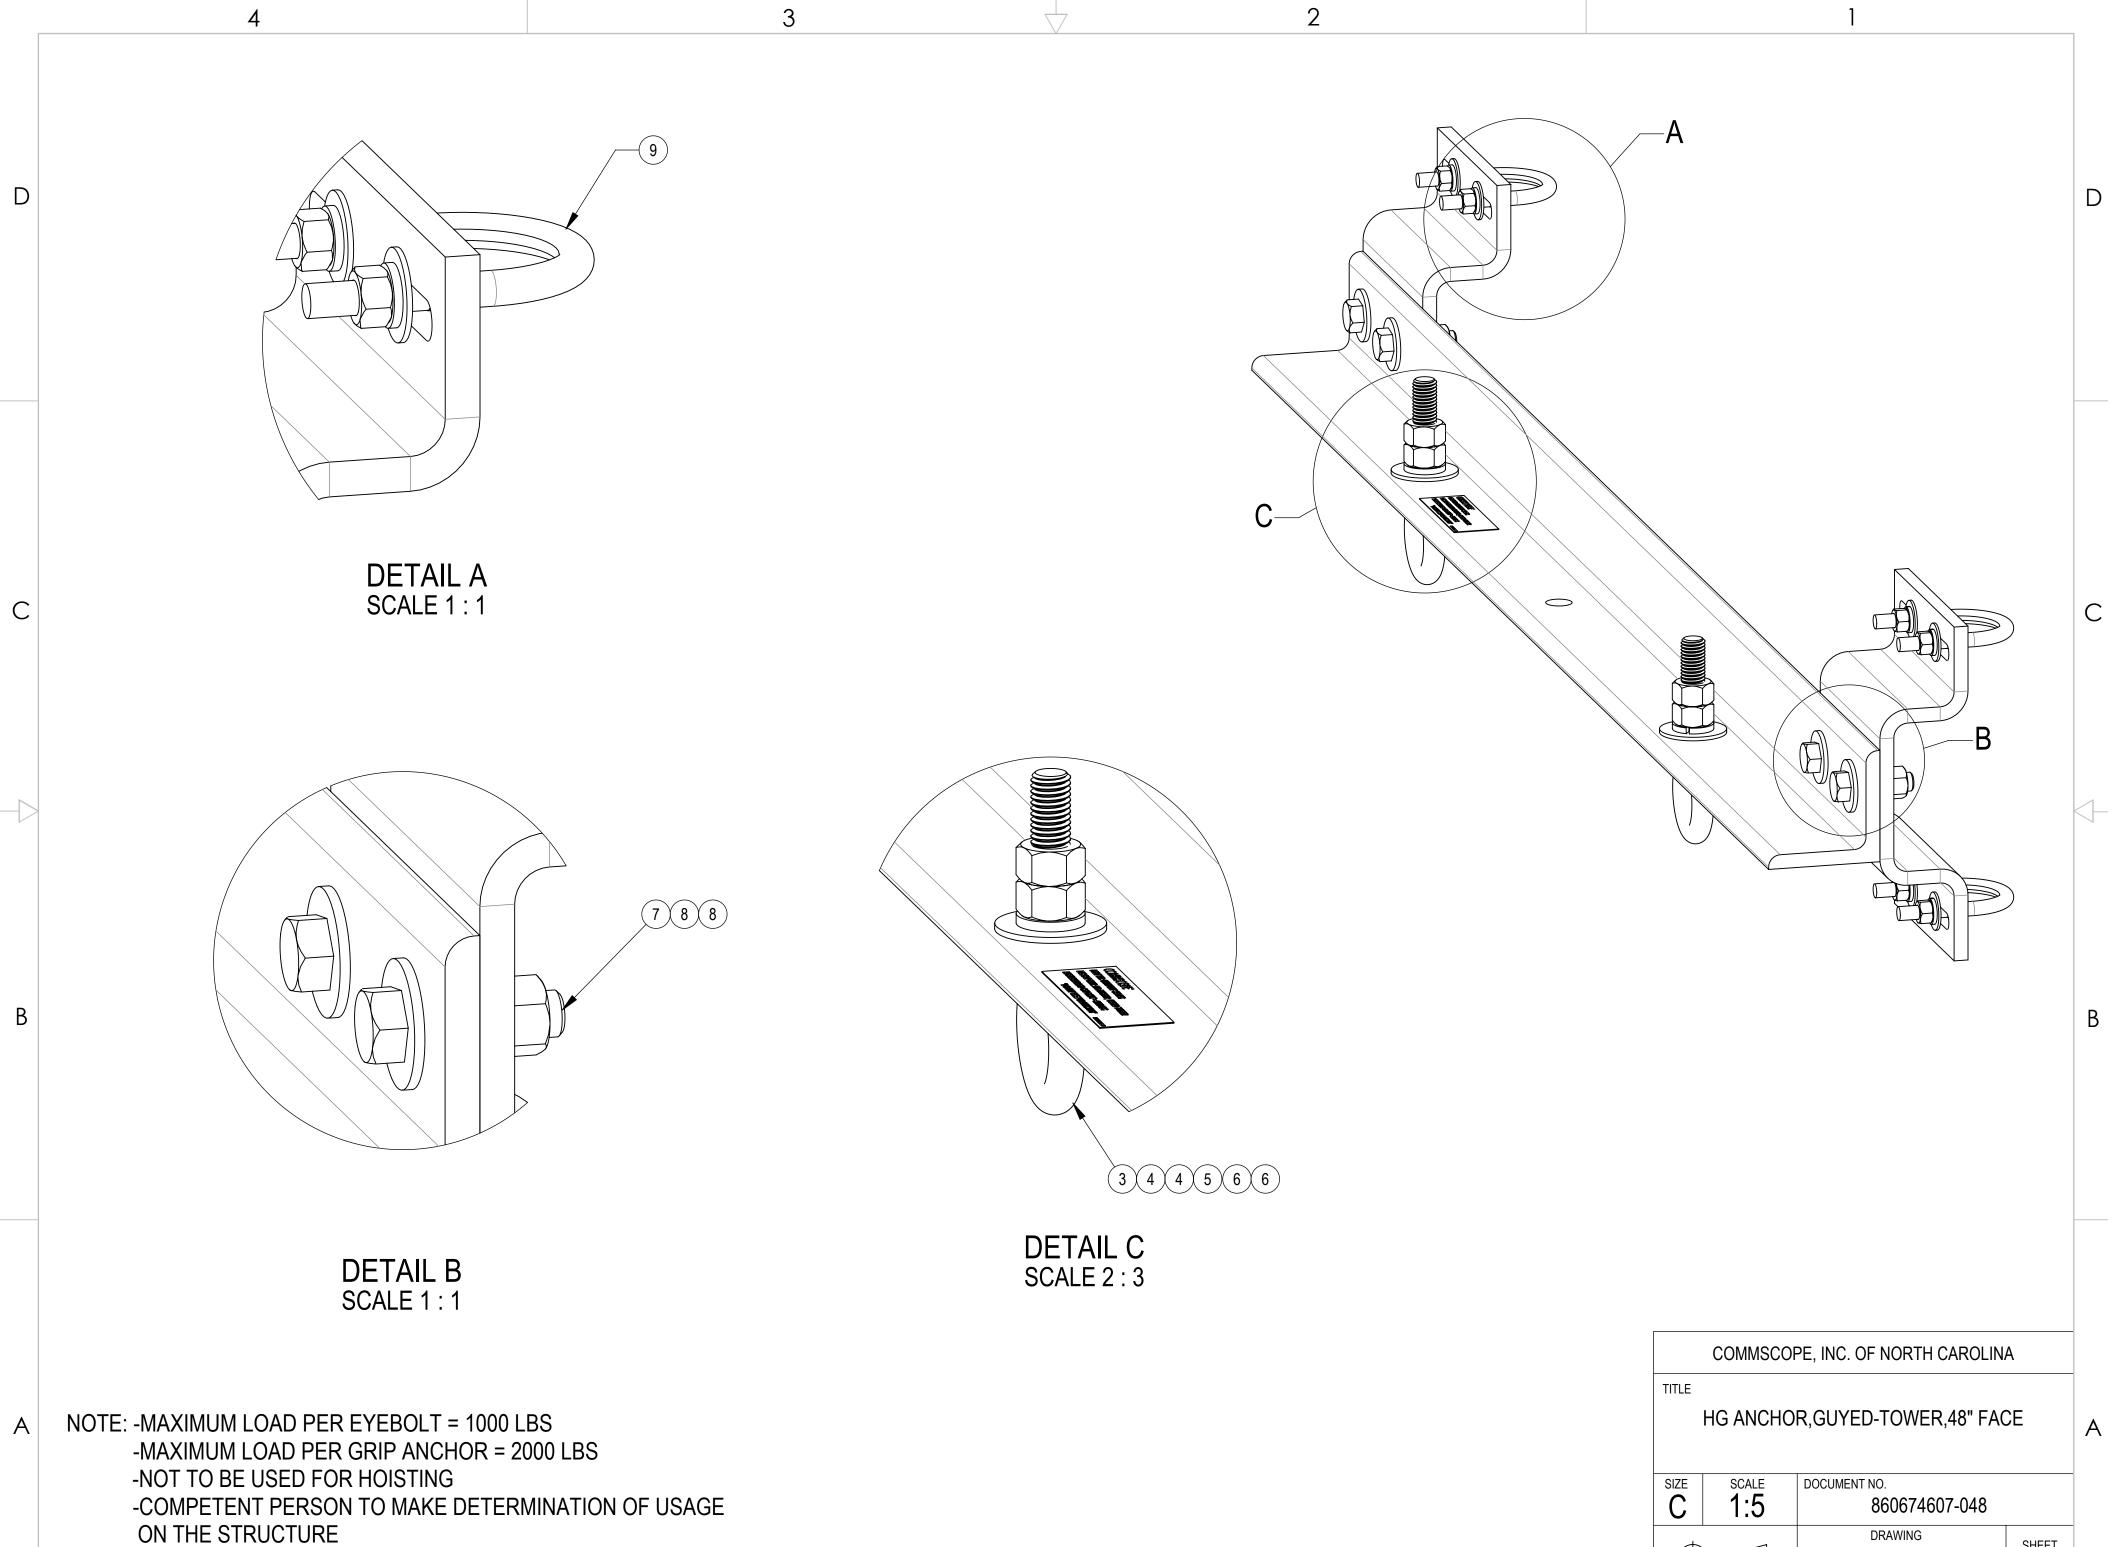

## NOTE: -MAXIMUM LOAD PER EYEBOLT = 1000 LBS -MAXIMUM LOAD PER GRIP ANCHOR = 2000 LBS -NOT TO BE USED FOR HOISTING -COMPETENT PERSON TO MAKE DETERMINATION OF USAGE ON THE STRUCTURE

|                |                 |                     |                                     |                                                                                                                                                                                                                                                                                        | COMMS                | COPE                                        | E, INC | . 0                       | )F NC               | ORTH          | CARC    | DLINA    | _      |
|----------------|-----------------|---------------------|-------------------------------------|----------------------------------------------------------------------------------------------------------------------------------------------------------------------------------------------------------------------------------------------------------------------------------------|----------------------|---------------------------------------------|--------|---------------------------|---------------------|---------------|---------|----------|--------|
|                |                 |                     |                                     | TOLERANCES                                                                                                                                                                                                                                                                             |                      |                                             |        |                           | SAP MATERIAL MASTER |               |         |          |        |
| 0              |                 |                     |                                     |                                                                                                                                                                                                                                                                                        |                      | 3 PLACE.XXX[.X] ± 0.060[1.5]<br>ANGLES ± 2° |        |                           | .5]                 | 860674607-048 |         |          |        |
|                |                 |                     | FINISH                              |                                                                                                                                                                                                                                                                                        |                      |                                             |        | N                         | MATERIAL            |               |         |          |        |
|                |                 |                     | 994                                 |                                                                                                                                                                                                                                                                                        | NAME                 | DATE                                        | TITLE  |                           |                     |               |         |          |        |
|                |                 |                     | CIFIEL<br>ES<br>4.5M-1              | CE                                                                                                                                                                                                                                                                                     | LL1090               | 16NOV23                                     | HG     | AN                        | CHOR                | GUYED         | -TOWF   | R 48" FA | CF     |
| DENSITY        | 40.00           | lbs/in <sup>3</sup> | RWISE SPE<br>RE IN INCH             | NAME         DATE           CE         LL1090         16NOV23           RW         RY1002         04/12/2024           AD         YZ1080         04/17/2024           RE         RY1002         04/24/2024           FCN         40193135CMO         SCALE           DOCUT         1:8 |                      |                                             |        | CHOR,GUYED-TOWER,48" FACE |                     |               |         |          |        |
| MASS<br>VOLUME | 48.26<br>174.56 | lbs<br>in³          | ESS OTHEI<br>ENSIONS A<br>ERPRET PE | AD<br>RE                                                                                                                                                                                                                                                                               | YZ1080<br>RY1002     | 04/17/2024<br>04/24/2024                    |        | DOCL                      | UMENT NO            |               | 74007   | 0.4.0    |        |
| SURFACE AREA   | 1137.42         | in²                 | ECN 40193135CMC                     |                                                                                                                                                                                                                                                                                        |                      | 1:8                                         |        |                           |                     | 860674607-048 |         |          |        |
| HEIGHT         | 7.36"           |                     | SIZE                                | Auth Group INSL                                                                                                                                                                                                                                                                        |                      |                                             | MODEL  |                           |                     |               | DRAWING |          | SHEET  |
| LENGTH         | 9.00"           |                     | $\mathbf{C}$                        |                                                                                                                                                                                                                                                                                        |                      | VERSION                                     | STATUS | R                         | EVISION             | VERSION       | STATUS  | REVISION | -      |
| WIDTH          | 52.00"          |                     |                                     | $\mathcal{T}$                                                                                                                                                                                                                                                                          | $\mathbb{P} \square$ | 02                                          | RE     |                           | С                   | 02            | RE      | С        | 1 OF 2 |
| 2              |                 |                     |                                     |                                                                                                                                                                                                                                                                                        |                      |                                             |        |                           | 1                   |               |         |          |        |