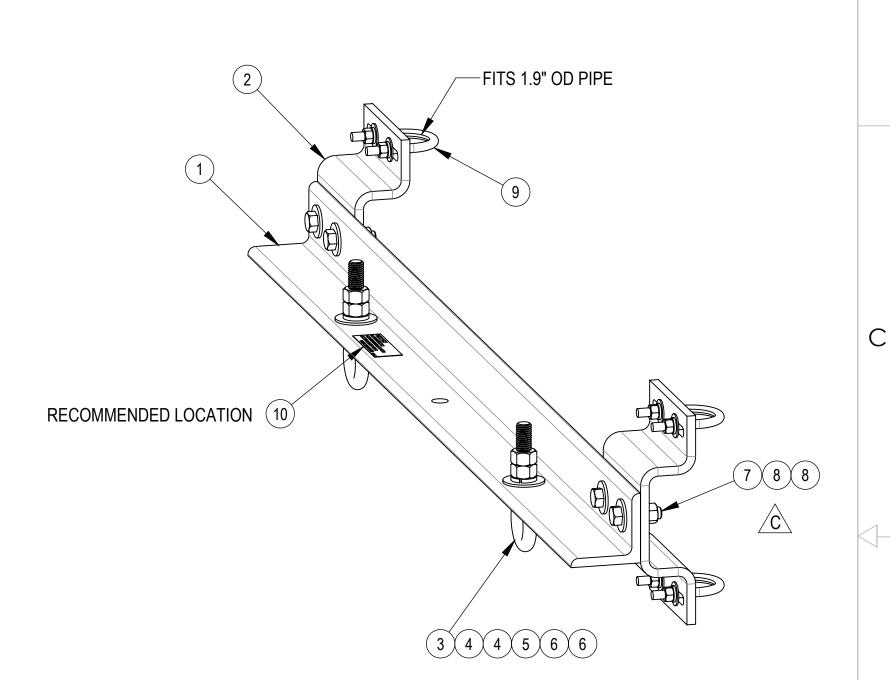

|          | 4                                                                                                                                                                                                                                                                                                                                                                                                                                                                                                                                                                                                                                                                                                                                                                                                                                                                                                                                                                                                                                                                                                                                               |               | 3                     |            |                            |  |  |  |  |  |  |
|----------|-------------------------------------------------------------------------------------------------------------------------------------------------------------------------------------------------------------------------------------------------------------------------------------------------------------------------------------------------------------------------------------------------------------------------------------------------------------------------------------------------------------------------------------------------------------------------------------------------------------------------------------------------------------------------------------------------------------------------------------------------------------------------------------------------------------------------------------------------------------------------------------------------------------------------------------------------------------------------------------------------------------------------------------------------------------------------------------------------------------------------------------------------|---------------|-----------------------|------------|----------------------------|--|--|--|--|--|--|
| D        | <ul> <li>4</li> <li>1.0 GENERAL NOTES</li> <li>1.1 ALL METRIC DIMENSIONS ARE IN BRACKETS [X, X]</li> <li>1.2 FOR PATENT INFO: https://www.cs-pat.com</li> <li>2.0 DESIGN NOTES</li> <li>2.1 ANY HAZARDS OR OBSTRUCTIONS TO THE CLIMBING FACILITY AND SAFETY CLIMB MUST BE<br/>IDENTIFIED PRIOR TO INSTALLING THE APPURTENANCE. ADDITIONAL PRODUCTS MAY BE<br/>REQUIRED TO MAINTAIN THE INTEGRITY OF THE SAFETY CLIMB. DURING INSTALLATION,<br/>TEMPORARY AND/OR PERMANENT PRECAUTIONARY MEASURES SHOULD BE TAKEN TO<br/>PRESERVE THE CLIMBING FACILITY AND/OR SAFETY CLIMB.</li> <li>3.0 MANUFACTURING/SPECIAL REQUIREMENTS</li> <li>3.1 TIGHTEN ALL BOLTS SECURING FLAT PLATES BY THE TURN-OF-NUT METHOD. TIGHTEN ALL U-BOLTS<br/>USING TURN-OF-NUT METHOD WITH ATTENTION TO LEAVE EQUAL DISTANCE AND EQUAL FORCE ON<br/>EACH LEG OF THE U-BOLT.</li> <li>4.0 TEST</li> <li>5.1 PACKAGING</li> <li>5.1 PACKAGING SHALL MEET COMMSCOPE REQUIREMENTS PER DOCUMENT IS-PL-3005</li> <li>5.2 PRINTED DOCUMENT TO BE PLACED INSIDE POLYBAG AND THEN IN SHIPPING CONTAINER</li> <li>5.3 EXTRA HARDWARE MAY BE SUPPLIED, BAGGED AND SHIPPED</li> </ul> |               |                       |            |                            |  |  |  |  |  |  |
|          |                                                                                                                                                                                                                                                                                                                                                                                                                                                                                                                                                                                                                                                                                                                                                                                                                                                                                                                                                                                                                                                                                                                                                 |               |                       |            |                            |  |  |  |  |  |  |
|          |                                                                                                                                                                                                                                                                                                                                                                                                                                                                                                                                                                                                                                                                                                                                                                                                                                                                                                                                                                                                                                                                                                                                                 |               | 0                     |            |                            |  |  |  |  |  |  |
| С        |                                                                                                                                                                                                                                                                                                                                                                                                                                                                                                                                                                                                                                                                                                                                                                                                                                                                                                                                                                                                                                                                                                                                                 | 46.00         | [1168.4]              |            |                            |  |  |  |  |  |  |
|          | Ι                                                                                                                                                                                                                                                                                                                                                                                                                                                                                                                                                                                                                                                                                                                                                                                                                                                                                                                                                                                                                                                                                                                                               |               |                       |            | I                          |  |  |  |  |  |  |
|          |                                                                                                                                                                                                                                                                                                                                                                                                                                                                                                                                                                                                                                                                                                                                                                                                                                                                                                                                                                                                                                                                                                                                                 |               |                       |            |                            |  |  |  |  |  |  |
| $\neg >$ |                                                                                                                                                                                                                                                                                                                                                                                                                                                                                                                                                                                                                                                                                                                                                                                                                                                                                                                                                                                                                                                                                                                                                 |               |                       |            |                            |  |  |  |  |  |  |
|          |                                                                                                                                                                                                                                                                                                                                                                                                                                                                                                                                                                                                                                                                                                                                                                                                                                                                                                                                                                                                                                                                                                                                                 |               |                       |            |                            |  |  |  |  |  |  |
| В        |                                                                                                                                                                                                                                                                                                                                                                                                                                                                                                                                                                                                                                                                                                                                                                                                                                                                                                                                                                                                                                                                                                                                                 |               | ¢                     |            | 0                          |  |  |  |  |  |  |
|          |                                                                                                                                                                                                                                                                                                                                                                                                                                                                                                                                                                                                                                                                                                                                                                                                                                                                                                                                                                                                                                                                                                                                                 |               |                       |            |                            |  |  |  |  |  |  |
|          | COMPONENT PART NUMBERS PROVIDED FO<br>INDIVIDUAL COMPONENTS MAY BE SHIPPED                                                                                                                                                                                                                                                                                                                                                                                                                                                                                                                                                                                                                                                                                                                                                                                                                                                                                                                                                                                                                                                                      |               | D KIT.                |            | $\checkmark$               |  |  |  |  |  |  |
|          |                                                                                                                                                                                                                                                                                                                                                                                                                                                                                                                                                                                                                                                                                                                                                                                                                                                                                                                                                                                                                                                                                                                                                 | CRIPTION QTY. | WEIGHT NOTE NO.       |            |                            |  |  |  |  |  |  |
|          | 1         MTC4165-048-00         48 INCH CROSSMEN           2         MTC4166-00         STEEL OFFSET BRA                                                                                                                                                                                                                                                                                                                                                                                                                                                                                                                                                                                                                                                                                                                                                                                                                                                                                                                                                                                                                                       |               | 30.57 LBS<br>7.28 LBS |            | PACKAGE                    |  |  |  |  |  |  |
| A        | 3 9674-1 BOLT,EYE,5/8X3,STL                                                                                                                                                                                                                                                                                                                                                                                                                                                                                                                                                                                                                                                                                                                                                                                                                                                                                                                                                                                                                                                                                                                     | .,ZN PLD 2    | 0.08 LBS              |            |                            |  |  |  |  |  |  |
| A        | 4         GWF-05         5/8" GALV FLAT WAS           5         GWL-05         5/8" GALV LOCK WAS                                                                                                                                                                                                                                                                                                                                                                                                                                                                                                                                                                                                                                                                                                                                                                                                                                                                                                                                                                                                                                               |               | 0.06 LBS<br>0.03 LBS  |            |                            |  |  |  |  |  |  |
|          | 6 GN-05 5/8" GALV HEX NUT                                                                                                                                                                                                                                                                                                                                                                                                                                                                                                                                                                                                                                                                                                                                                                                                                                                                                                                                                                                                                                                                                                                       | 4             | 0.08 LBS              |            |                            |  |  |  |  |  |  |
|          | 7         GB-04165         1/2" X 1-3/4" GALV B0           8         GWF-04         1/2" GALV FLAT WAS                                                                                                                                                                                                                                                                                                                                                                                                                                                                                                                                                                                                                                                                                                                                                                                                                                                                                                                                                                                                                                          |               | 0.14 LBS<br>0.04 LBS  |            | -                          |  |  |  |  |  |  |
|          | 8         GVVF-04         1/2" GALV FLAT WAS           9         GUB3230         3/8" X 2" X 3" GALV L                                                                                                                                                                                                                                                                                                                                                                                                                                                                                                                                                                                                                                                                                                                                                                                                                                                                                                                                                                                                                                          |               | 0.04 LBS              |            |                            |  |  |  |  |  |  |
|          | 10 MTC4165-LAB01 LABEL, HG ANCHOR                                                                                                                                                                                                                                                                                                                                                                                                                                                                                                                                                                                                                                                                                                                                                                                                                                                                                                                                                                                                                                                                                                               |               | 0.00 LBS              | C 2023 Cor | mmScope, Inc. Confidential |  |  |  |  |  |  |

## NOTE: -MAXIMUM LOAD PER EYEBOLT = 1000 LBS -MAXIMUM LOAD PER GRIP ANCHOR = 2000 LBS -NOT TO BE USED FOR HOISTING -COMPETENT PERSON TO MAKE DETERMINATION OF USAGE ON THE STRUCTURE

|                |                 |                     |                                     |                                                                                                                                                                                                                                                                                        | COMMS                | COPE                                        | E, INC | . 0                       | )F NC               | ORTH          | CARC    | DLINA    | _      |
|----------------|-----------------|---------------------|-------------------------------------|----------------------------------------------------------------------------------------------------------------------------------------------------------------------------------------------------------------------------------------------------------------------------------------|----------------------|---------------------------------------------|--------|---------------------------|---------------------|---------------|---------|----------|--------|
|                |                 |                     |                                     | TOLERANCES                                                                                                                                                                                                                                                                             |                      |                                             |        |                           | SAP MATERIAL MASTER |               |         |          |        |
| 0              |                 |                     |                                     |                                                                                                                                                                                                                                                                                        |                      | 3 PLACE.XXX[.X] ± 0.060[1.5]<br>ANGLES ± 2° |        |                           | .5]                 | 860674607-048 |         |          |        |
|                |                 |                     | FINISH                              |                                                                                                                                                                                                                                                                                        |                      |                                             |        | N                         | MATERIAL            |               |         |          |        |
|                |                 |                     | 994                                 |                                                                                                                                                                                                                                                                                        | NAME                 | DATE                                        | TITLE  |                           |                     |               |         |          |        |
|                |                 |                     | CIFIEL<br>ES<br>4.5M-1              | CE                                                                                                                                                                                                                                                                                     | LL1090               | 16NOV23                                     | HG     | AN                        | CHOR                | GUYED         | -TOWF   | R 48" FA | CF     |
| DENSITY        | 40.00           | lbs/in <sup>3</sup> | RWISE SPE<br>RE IN INCH             | NAME         DATE           CE         LL1090         16NOV23           RW         RY1002         04/12/2024           AD         YZ1080         04/17/2024           RE         RY1002         04/24/2024           FCN         40193135CMO         SCALE           DOCUT         1:8 |                      |                                             |        | CHOR,GUYED-TOWER,48" FACE |                     |               |         |          |        |
| MASS<br>VOLUME | 48.26<br>174.56 | lbs<br>in³          | ESS OTHEI<br>ENSIONS A<br>ERPRET PE | AD<br>RE                                                                                                                                                                                                                                                                               | YZ1080<br>RY1002     | 04/17/2024<br>04/24/2024                    |        | DOCL                      | UMENT NO            |               | 74007   | 0.4.0    |        |
| SURFACE AREA   | 1137.42         | in²                 | ECN 40193135CMC                     |                                                                                                                                                                                                                                                                                        |                      | 1:8                                         |        |                           |                     | 860674607-048 |         |          |        |
| HEIGHT         | 7.36"           |                     | SIZE                                | Auth Group INSL                                                                                                                                                                                                                                                                        |                      |                                             | MODEL  |                           |                     |               | DRAWING |          | SHEET  |
| LENGTH         | 9.00"           |                     | $\mathbf{C}$                        |                                                                                                                                                                                                                                                                                        |                      | VERSION                                     | STATUS | R                         | EVISION             | VERSION       | STATUS  | REVISION | -      |
| WIDTH          | 52.00"          |                     |                                     | $\mathcal{T}$                                                                                                                                                                                                                                                                          | $\mathbb{P} \square$ | 02                                          | RE     |                           | С                   | 02            | RE      | С        | 1 OF 2 |
| 2              |                 |                     |                                     |                                                                                                                                                                                                                                                                                        |                      |                                             |        |                           | 1                   |               |         |          |        |