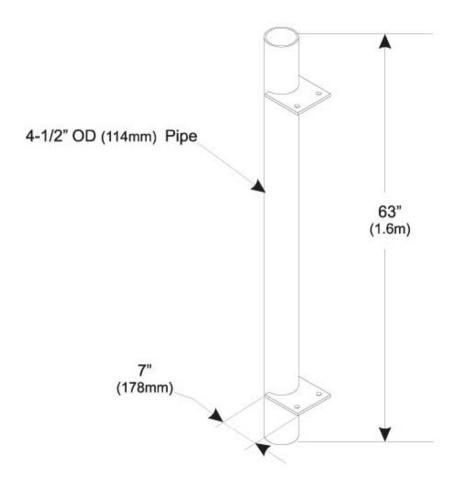

#### Dimensions

 Height
 228.6 mm | 9 in

 Width
 127 mm | 5 in

 Length
 1,600.2 mm | 63 in

 Pipe Length
 1,600.2 mm | 63 in

 Pipe Outer Diameter
 114.3 mm | 4.5 in

### Outline Drawing