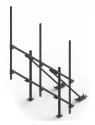

## RT-SF7-3-96

High Capacity Penetrating Roof Frame, 7 ft face, three 2-7/8 in OD x 96 in pipes

## **Product Classification**

**Product Type** Rooftop sector frame

General Specifications

**Mounting** Penetrating

Pipe, quantity 3

**Dimensions** 

**Height** 2,438.4 mm | 96 in

**Face Width** 2.286 m | 7.5 ft

**Width** 2,286 mm | 90 in

**Length** 1.311 m | 4.3 ft

**Pipe Length** 2,438.4 mm | 96 in

Face Support Pipe Diameter 73.152 mm | 2.88 in

Pipe Outer Diameter 73.152 mm | 2.88 in

Material Specifications

Material Type Hot dip galvanized steel