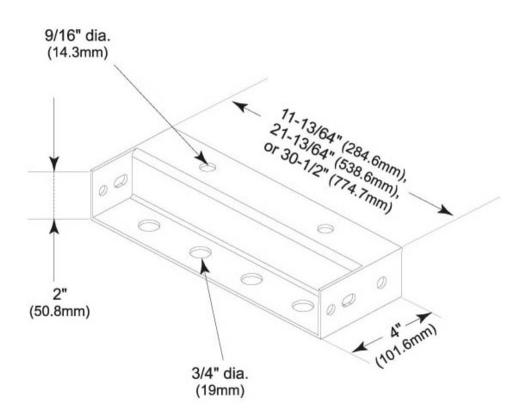

#### **Dimensions**

 Height
 101.6 mm | 4 in

 Width
 50.8 mm | 2 in

 Length
 558.8 mm | 22 in

Hole Size 3/4 in

# Outline Drawing