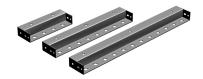

#### Included Products

MT-F1587 - Wall-Mount Bracket for eight coaxial cable runs

\* Footnotes

Wind Rating BWS—Base Wind Speed; FBC—Florida Building Code

# Wall-Mount Bracket for eight coaxial cable runs

# General Specifications

Cable Runs, quantity 8
Hole, quantity 8

Mounting Walls

#### **Dimensions**

 Height
 101.6 mm | 4 in

 Width
 50.8 mm | 2 in

 Length
 558.8 mm | 22 in

Hole Size 3/4 in