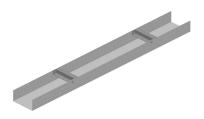

# General Specifications

Cable Runs, quantity 8

Hole, quantity 8

Mounting Walls

#### **Dimensions**

 Height
 152.4 mm | 6 in

 Width
 685.8 mm | 27 in

 Length
 2,438.4 mm | 96 in

**Hole Size** 3/4 in

### Packaging and Weights

Included Brackets (2) | Channel | Hardware

Packaging quantity 1

**Weight, net** 33.5 kg | 73.855 lb