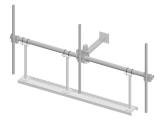

### MT-216-6NS

#### Outline Drawing

### General Specifications

**Mounting** Pipe, 114.3 mm (4-1/2 in) OD

#### **Dimensions**

 Height
 254 mm | 10 in

 Face Width
 1.981 m | 6.5 ft

 Width
 1,981.2 mm | 78 in

 Length
 88.9 mm | 3.5 in