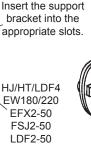

### **Add Support Bracket**

Open the hanger and attach it to an adaptor or a tower member as shown in the examples below.

| Waveguide     | Gap (G)        | Spacing (S)    |
|---------------|----------------|----------------|
| EW/EWP180/240 | 1/4" (6.35 mm) | 20 in (508 mm) |
| EW/EWP220     | _              | 20 in (508 mm) |
| Cable         | Gap (G)        | Spacing (S)    |
| HJ/HT/LDF4    | _              | 30 in (762 mm) |
| EFX2-50       | _              | 30 in (762 mm) |
| FSJ2-50       | _              | 30 in (762 mm) |
| LDF2-50       | _              | 30 in (762 mm) |

### **Attaching Hangers**