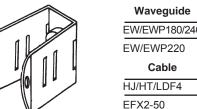

### **Add Support Bracket**

Open the hanger and attach it to an adaptor or a tower member as shown in the examples below.

| Waveguide     | Gap (G)        | Spacing (S)    |
|---------------|----------------|----------------|
| EW/EWP180/240 | 1/4" (6.35 mm) | 20 in (508 mm) |
| EW/EWP220     | _              | 20 in (508 mm) |
| Cable         | Gap (G)        | Spacing (S)    |
| HJ/HT/LDF4    | _              | 30 in (762 mm) |
| EFX2-50       | _              | 30 in (762 mm) |
| FSJ2-50       | _              | 30 in (762 mm) |
| LDF2-50       | _              | 30 in (762 mm) |