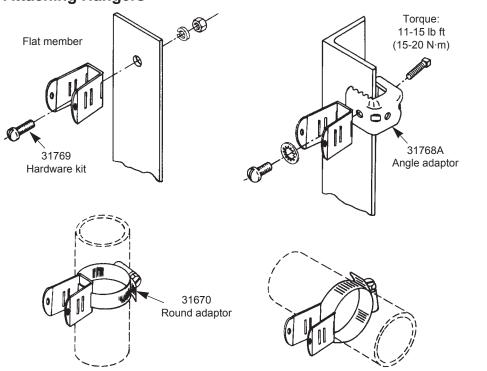

### **Add Support Bracket**

Open the hanger and attach it to an adaptor or a tower member as shown in the examples below.

| Waveguide     | Gap (G)        | Spacing (S)    |
|---------------|----------------|----------------|
| EW/EWP180/240 | 1/4" (6.35 mm) | 20 in (508 mm) |
| EW/EWP220     | _              | 20 in (508 mm) |
| Cable         | Gap (G)        | Spacing (S)    |
| HJ/HT/LDF4    | _              | 30 in (762 mm) |
| EFX2-50       | _              | 30 in (762 mm) |
| FSJ2-50       | _              | 30 in (762 mm) |
| LDF2-50       | _              | 30 in (762 mm) |

### **Attaching Hangers**