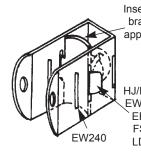

### **Add Support Bracket**

Open the hanger and attach it to an adaptor or a tower member as shown in the examples below.

| Waveguide     | Gap (G)        | Spacing (S)    |
|---------------|----------------|----------------|
| EW/EWP180/240 | 1/4" (6.35 mm) | 20 in (508 mm) |
| EW/EWP220     | _              | 20 in (508 mm) |
| Cable         | Gap (G)        | Spacing (S)    |
| HJ/HT/LDF4    | _              | 30 in (762 mm) |
| EFX2-50       | _              | 30 in (762 mm) |
| FSJ2-50       | _              | 30 in (762 mm) |
| LDF2-50       | _              | 30 in (762 mm) |

### **Attaching Hangers**