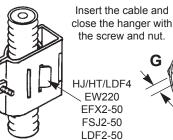

### **Add Support Bracket**

Open the hanger and attach it to an adaptor or a tower member as shown in the examples below.

| Waveguide     | Gap (G)        | Spacing (S)    |
|---------------|----------------|----------------|
| EW/EWP180/240 | 1/4" (6.35 mm) | 20 in (508 mm) |
| EW/EWP220     | _              | 20 in (508 mm) |
| Cable         | Gap (G)        | Spacing (S)    |
| HJ/HT/LDF4    | _              | 30 in (762 mm) |
| EFX2-50       | _              | 30 in (762 mm) |
| FSJ2-50       | _              | 30 in (762 mm) |
| LDF2-50       | _              | 30 in (762 mm) |

### **Attaching Hangers**