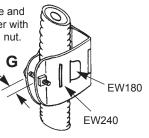

### **Add Support Bracket**

Open the hanger and attach it to an adaptor or a tower member as shown in the examples below.

| Waveguide     | Gap (G)        | Spacing (S)    |
|---------------|----------------|----------------|
| EW/EWP180/240 | 1/4" (6.35 mm) | 20 in (508 mm) |
| EW/EWP220     | _              | 20 in (508 mm) |
| Cable         | Gap (G)        | Spacing (S)    |
| HJ/HT/LDF4    | _              | 30 in (762 mm) |
| EFX2-50       | _              | 30 in (762 mm) |
| FSJ2-50       | _              | 30 in (762 mm) |
| LDF2-50       | _              | 30 in (762 mm) |

### **Attaching Hangers**