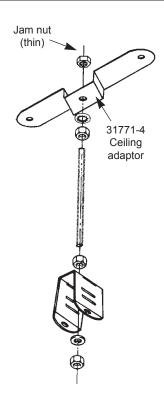

### **Add Support Bracket**

Open the hanger and attach it to an adaptor or a tower member as shown in the examples below.

| Waveguide     | Gap (G)        | Spacing (S)    |
|---------------|----------------|----------------|
| EW/EWP180/240 | 1/4" (6.35 mm) | 20 in (508 mm) |
| EW/EWP220     | _              | 20 in (508 mm) |
| Cable         | Gap (G)        | Spacing (S)    |
| HJ/HT/LDF4    | _              | 30 in (762 mm) |
| EFX2-50       | _              | 30 in (762 mm) |
| FSJ2-50       | _              | 30 in (762 mm) |
| LDF2-50       | _              | 30 in (762 mm) |

### **Attaching Hangers**