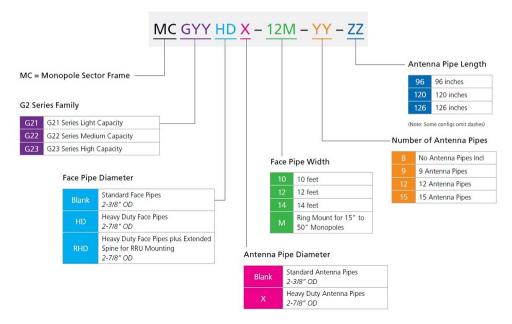

le & Tower Sector Frames feature a medium duty sector frame option for a tailored solution when heavy duty load conditions are not required. Offerings include 10ft, 12ft, and 14ft face widths and feature double tie-backs. The G22 Family includes:

- SFG22HD: Tower Sector Frames with 2-7/8" OD Face Pipes & 2-3/8" OD Antenna Pipes
- MCG22HD: Monopole Sector Frames with 2-7/8" OD Face Pipes & 2-3/8" OD Antenna Pipes
- SFG22HDX: Tower Sector Frames with 2-7/8" OD Face Pipes & 2-7/8" OD Antenna Pipes
- MCG22HDX: Monopole Sector Frames with 2-7/8" OD Face Pipes & 2-7/8" OD Antenna Pipes

### **Product Classification**

**Product Type** High capacity Tower sector frame

**Product Series** G2

Ordering Tree



## G22-SERIES-MONOPOLE

#### Part number nomenclature

G2 series monopole sector frame



### Part number nomenclature

G2 series tower sector frame



# G22-SERIES-MONOPOLE