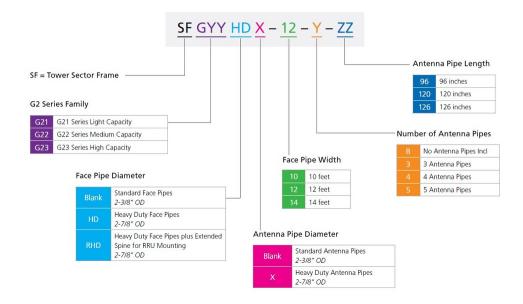

tion for a tailored solution when heavy duty load conditions are not required. Offerings include 10ft, 12ft, and 14ft face widths and feature double tie-backs. The G22 Family includes:

- SFG22HD: Tower Sector Frames with 2-7/8" OD Face Pipes & 2-3/8" OD Antenna Pipes
- MCG22HD: Monopole Sector Frames with 2-7/8" OD Face Pipes & 2-3/8" OD Antenna Pipes
- SFG22HDX: Tower Sector Frames with 2-7/8" OD Face Pipes & 2-7/8" OD Antenna Pipes
- MCG22HDX: Monopole Sector Frames with 2-7/8" OD Face Pipes & 2-7/8" OD Antenna Pipes

### **Product Classification**

**Product Type** High capacity Tower sector frame

**Product Series** G2

Ordering Tree



## G22-SERIES-MONOPOLE

#### Part number nomenclature

G2 series monopole sector frame



### Part number nomenclature

G2 series tower sector frame



# G22-SERIES-MONOPOLE